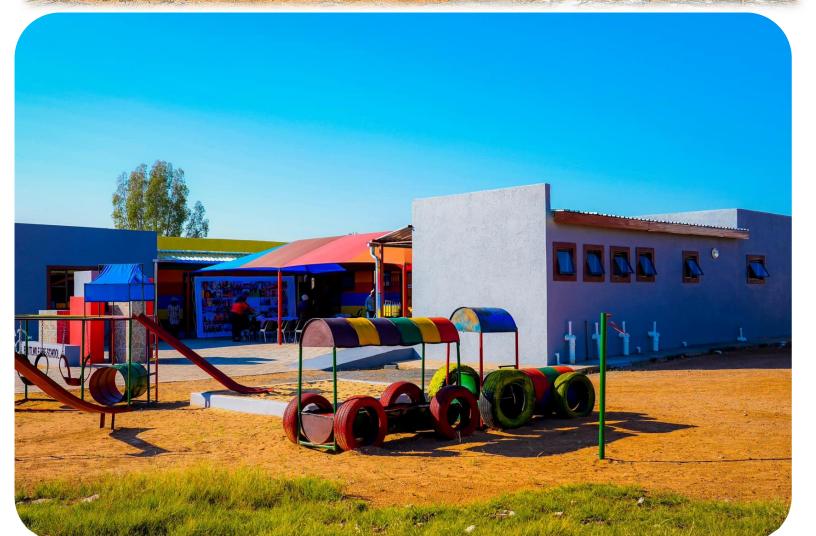

## 07 June 2023

124

cally

Handover of Boutlwile Pre-School in Ellendale Village (Ward 14)

RE UNGWELWA ROTLHE

FOLLOW US ON

@joe\_morolong

Joe Morolong Local Municipality

The pre school which boasts of 3 classrooms, 1 staff room, 1 Principal Office, a kitchen, 2 storerooms, ablution facilities and shade net was fully funded by the Trust. Speaking at the handover event, the CEO of the Trust Mr. Tumelo Mpolokeng highlighted that "it's imperative to get the foundation right, hence our immense contribution towards the pre-schools in our District. We have built pre-schools in other areas like Kagung, Ntsweng, Segwaneng, Maphiniki and Churchill. Education takes a lion's share on our budget, and together with the Northern Cape Department of Education, we will continue to bring ground breaking initiatives to improve the literacy level in our District".

## BOUTLWILE PRE-SCHOOL