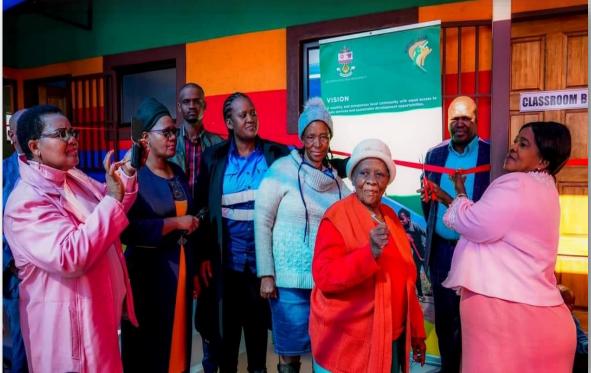

@joemorolong

<u>"The John Taolo Gaetsewe Developmental Trust today, Wednesday 07 June</u> <u>2023, handed over the fully constructed Boutlwile Pre-School in Ellendale</u> <u>Village under the Joe Morolong Local Municipality jurisdiction.</u>

<u>The event was graced by the JTGD Trust Chairperson Mrs. Omphemetse</u> <u>Mogodi, fellow board of Trustees, CEO of the JTGD Trust Mr. Tumelo</u> <u>Mpolokeng, Joe Morolong Local Municipality Mayor Cllr. Dineo Leutlwetse-</u> <u>Tshabalala, JTG District Education Infrastructure Manager Mr. Kagisho</u> <u>Dichabe and Kgosana Seboko.</u>