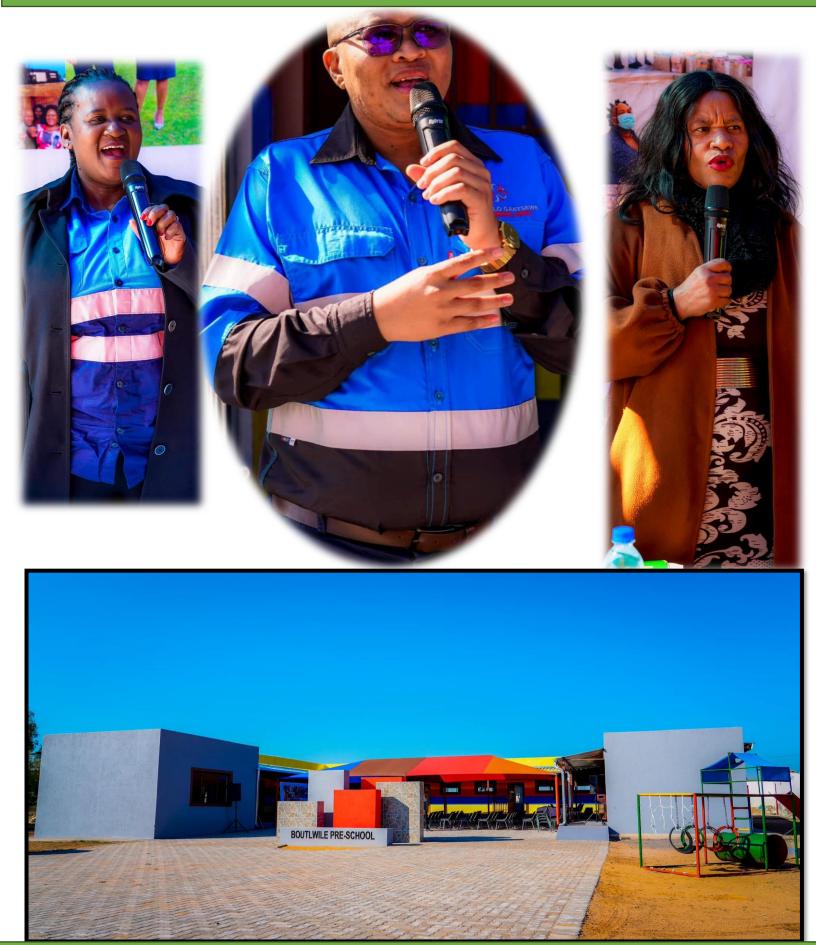

<u>The event was graced by the JTGD Trust Chairperson Mrs. Omphemetse</u> <u>Mogodi, fellow board of Trustees, CEO of the JTGD Trust Mr. Tumelo</u> <u>Mpolokeng, Joe Morolong Local Municipality Mayor Cllr. Dineo Leutlwetse-</u> <u>Tshabalala, JTG District Education Infrastructure Manager Mr. Kagisho</u> <u>Dichabe and Kgosana Seboko.</u>

The pre school which boasts of 3 classrooms, 1 staff room, 1 Principal Office, a kitchen, 2 storerooms, ablution facilities and shade net was fully funded by the Trust. Speaking at the handover event, the CEO of the Trust Mr. Tumelo Mpolokeng highlighted that "it's imperative to get the foundation right, hence our immense contribution towards the pre-schools in our District. We have built pre-schools in other areas like Kagung, Ntsweng, Segwaneng, Maphiniki and Churchill. Education takes a lion's share on our budget, and together with the Northern Cape Department of Education, we will continue to bring ground breaking initiatives to improve the literacy level in our District".

<u>The Mayor of Joe Morolong Local Municipality Cllr Dineo Leutlwetse-</u> <u>Tshabalala in her speech appreciated the Trust for such a gesture to the</u> <u>community of Ellendale. "What the Trust continues to do in the District is</u> <u>unmatched. They remain the only Trust that define collaborative work with</u> <u>humility. We are grateful as a municipality to be assiociated with such a Trust,</u> <u>that understands the Batho Pele principale" the mayor concluded.</u>

## BOUTLWILE PRE-SCHOOL